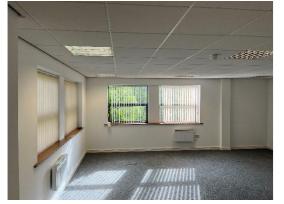

### Description

Hattersley House consists of small office suites which allow for a pleasant working environment for any small occupier to base their professional outfit. The suites have suspended ceiling with recessed lighting and benefit from a raised floor allowing for electrical access across the floor plate. Hattersley House offers shared kitchen facilities, toilets and reception access. The property is accessed via a personal access fob and each suite benefits from an intercom system. All communal areas are professionally cleaned, which is part of the Service Charge and this includes the external areas of the estate which are well maintained.

The suites are heated by wall mounted electrical heaters. All electricity is separately metered and is charged on a consumption basis. Service charge is based on approximately £3.50 psf.

| Suite | Availability | Sq ft | Sq M | Rent PA | Service Charge | Car Park |
|-------|--------------|-------|------|---------|----------------|----------|
|       |              |       |      |         | (incls ins) pa | Spaces   |
| 4     | Vacant       | 338   | 31   | £4,732  | £1,183         | 2        |
| 18    | Vacant       | 500   | 46   | £9,000  | £1,750         | 2        |