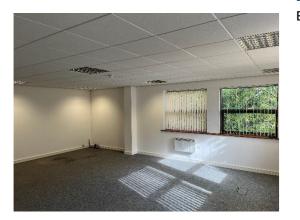

### Description

Hattersley House consists of small office suites which allow for a pleasant working environment for any small occupier to base their professional outfit. The suites have suspended ceiling with recessed lighting and benefit from a raised floor allowing for electrical access across the floor plate. Hattersley House offers shared kitchen facilities, toilets and reception access. The property is accessed via a personal access fob and each suite benefits from an intercom system. All communal areas are professionally cleaned, which is part of the Service Charge and this includes the external areas of the estate which are well maintained.