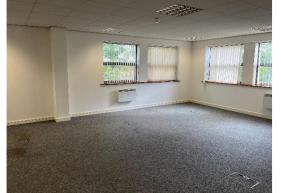

### Description

Hattersley House consists of small office suites which allow for a pleasant working environment for any small occupier to base their professional outfit. The suites have suspended ceiling with recessed lighting and benefit from a raised floor allowing for electrical access across the floor plate. Hattersley House offers shared kitchen facilities, toilets and reception access. The property is accessed via a personal access fob and each suite benefits from an intercom system. All communal areas are professionally cleaned, which is part of the Service Charge and this includes the external areas of the estate which are well maintained.