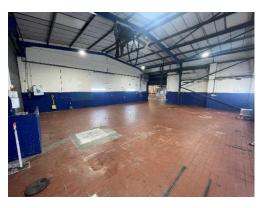

#### Area

Ground Floor:

Up to 10,842 sq ft (1,007 sq m)

Plus mezzanine and first floor space.

The site benefits from approx. 13 car parking spaces accessed from both the A51 and A5115.