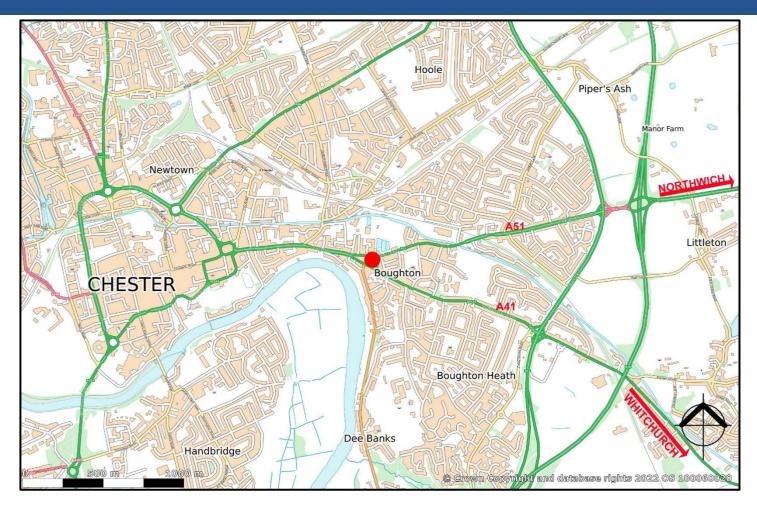

### Location

The property is prominently located at the junction of the A51 and A5115, both major routes into Chester from the east, the A55 and the M53/M56 Motorways.

This is one of the best-known showroom locations in Chester and certainly one of the most visible.