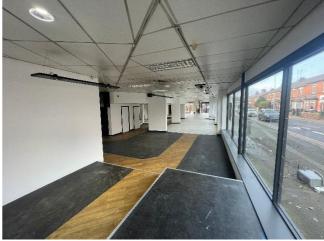

### 30-36 Tarvin Road, Chester CH3 5DH

#### Area

Ground Floor:

Up to 10,842 sq ft (1,007 sq m)

Plus mezzanine and first floor space.

The site benefits from approx. 13 car parking spaces accessed from both the A51 and A5115.