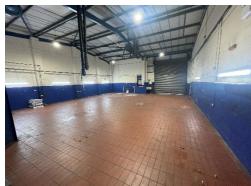

#### Area

Ground Floor:

Up to 10,842 sq ft (1,007 sq m)

Plus mezzanine and first floor space.

The site benefits from approx. 13 car parking spaces accessed from both the A51 and A5115.