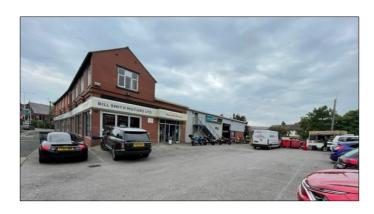

s prominently located at the junction of the A51 and A5115, both major routes into Chester from the east, the A55 and the M53/M56 Motorways.

This is one of the best-known showroom locations in Chester and certainly one of the most visible.

Aldi and Home Bargains are 0.5 miles to the east and Waitrose, American Golf, Evans Cycles and HSL are 0.5 miles to the west leading into Chester City Centre.

### Video Walk Throughs

Please click on the links below for video walkthroughs:

- Main Workshop: https://youtu.be/63SHIg5J\_zc
- Rear Display: <a href="https://youtu.be/qzNXdh60TMQ">https://youtu.be/qzNXdh60TMQ</a>
- Corner Showroom: <a href="https://youtu.be/vVrPRQXeDTY">https://youtu.be/vVrPRQXeDTY</a>
- Main Showroom: <a href="https://youtu.be/pxAFyTLYutl">https://youtu.be/pxAFyTLYutl</a>







### 30-36 Tarvin Road, Chester CH3 5DH





#### Area

Ground Floor:

Up to 10,842 sq ft (1,007 sq m)

Plus mezzanine and first floor space.

The site benefits from approx. 13 car parking spaces accessed from both the A51 and A5115.

### **Tenure**

New full repairing and insuring lease on terms to be agreed.

#### **Terms**

From £10.00 per square foot.

#### Rates

Rateable Value April 2023 Valuation: £90,000

#### **EPC**

C70

### Legal costs

Each party to be responsible for their own legal costs.









## 30-36 Tarvin Road, Chester CH3 5DH

















## 30-36 Tarvin Road, Chester CH3 5DH











# 30-36 Tarvin Road, Chester CH3 5DH Mason Owen





### For further information please contact:



Peter Burke M: 07798 576790

E: peter.burke@masonowen.com

JOINT AGENTS: