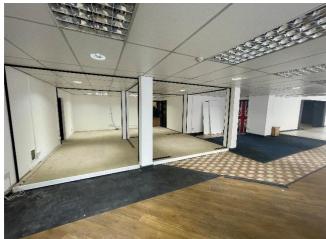

## 30-36 Tarvin Road, Chester CH3 5DH

#### Area

Ground Floor:

Up to 10,842 sq ft (1,007 sq m)

Plus mezzanine and first floor space.

The site benefits from approx. 13 car parking spaces accessed from both the A51 and A5115.