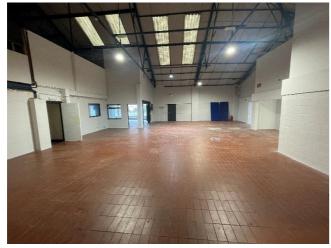

## 30-36 Tarvin Road, Chester CH3 5DH

#### Area

Ground Floor:

Up to 10,842 sq ft (1,007 sq m)

Plus mezzanine and first floor space.

The site benefits from approx. 13 car parking spaces accessed from both the A51 and A5115.