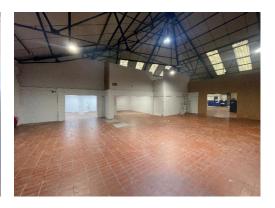

### 30-36 Tarvin Road, Chester CH3 5DH

#### Area

Ground Floor:

Up to 10,842 sq ft (1,007 sq m)

Plus mezzanine and first floor space.

The site benefits from approx. 13 car parking spaces accessed from both the A51 and A5115.