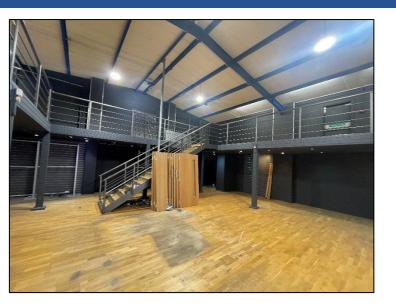

#### Area

Ground Floor:

Up to 10,842 sq ft (1,007 sq m)

Plus mezzanine and first floor space.

The site benefits from approx. 13 car parking spaces accessed from both the A51 and A5115.