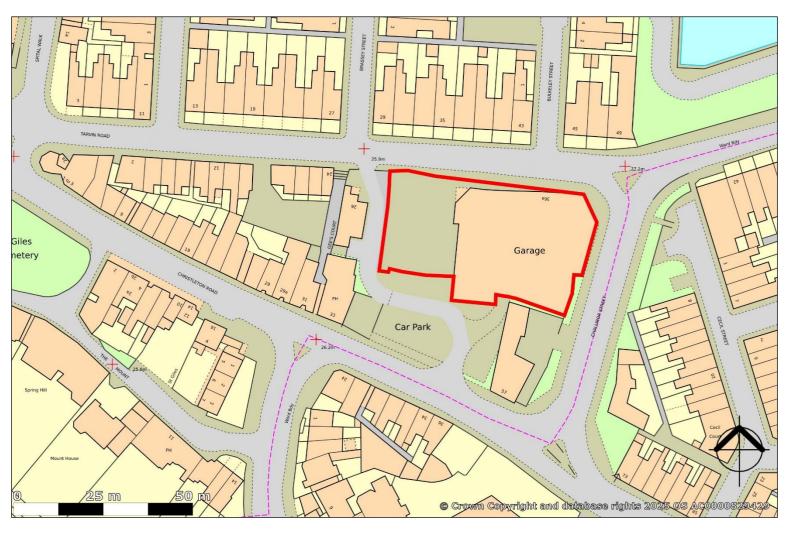

### Location

The property is prominently located at the junction of the A51 and A5115, both major routes into Chester from the east, the A55 and the M53/M56 Motorways.

This is one of the best-known showroom locations in Chester and certainly one of the most visible.

#### Area

Ground Floor:

Up to 10,842 sq ft (1,007 sq m)

Plus mezzanine and first floor space.

The site benefits from approx. 13 car parking spaces accessed from both the A51 and A5115.