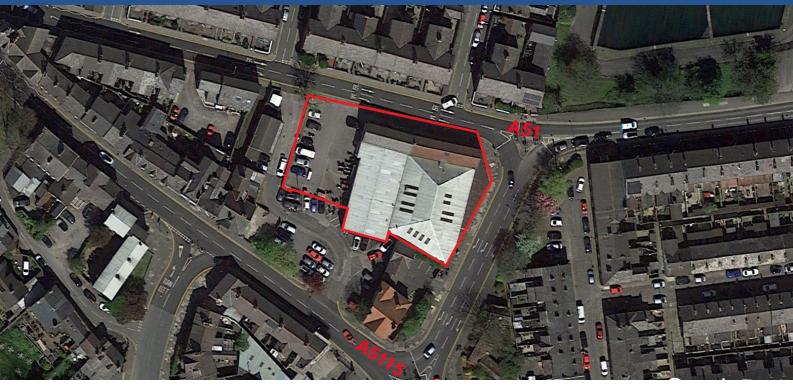

### Location

The property is prominently located at the junction of the A51 and A5115, both major routes into Chester from the east, the A55 and the M53/M56 Motorways.

This is one of the best-known showroom locations in Chester and certainly one of the most visible.

#### Area

Ground Floor:

Up to 10,842 sq ft (1,007 sq m)

Plus mezzanine and first floor space.

The site benefits from approx. 13 car parking spaces accessed from both the A51 and A5115.