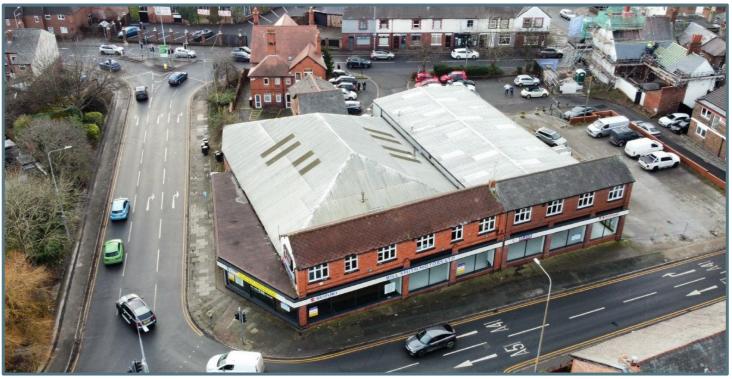

#### Area

Ground Floor:

Up to 10,842 sq ft (1,007 sq m)

Plus mezzanine and first floor space.

The site benefits from approx. 13 car parking spaces accessed from both the A51 and A5115.

## 30-36 Tarvin Road, Chester CH3 5DH