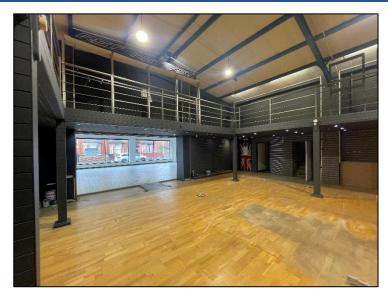

#### Area

Ground Floor:

Up to 10,842 sq ft (1,007 sq m)

Plus mezzanine and first floor space.

The site benefits from approx. 13 car parking spaces accessed from both the A51 and A5115.