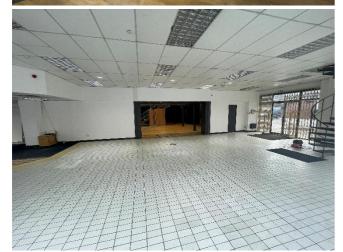

# 30-36 Tarvin Road, Chester CH3 5DH Mason Owen

#### Area

Ground Floor:

Up to 10,842 sq ft (1,007 sq m)

Plus mezzanine and first floor space.

The site benefits from approx. 13 car parking spaces accessed from both the A51 and A5115.