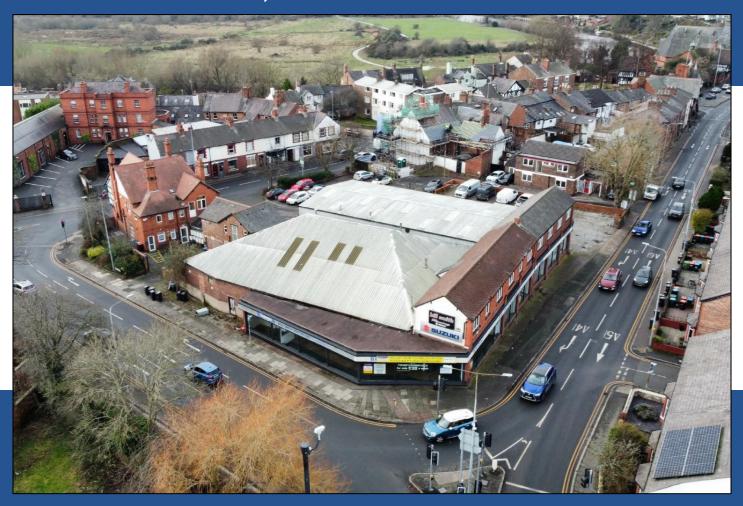

### Location

The property is prominently located at the junction of the A51 and A5115, both major routes into Chester from the east, the A55 and the M53/M56 Motorways.

This is one of the best-known showroom locations in Chester and certainly one of the most visible.

Aldi and Home Bargains are 0.5 miles to the east and Waitrose, American Golf, Evans Cycles and HSL are 0.5 miles to the west leading into Chester City Centre.

#### Area

Ground Floor:

Up to 10,842 sq ft (1,007 sq m)

Plus mezzanine and first floor space.

The site benefits from approx. 13 car parking spaces accessed from both the A51 and A5115.