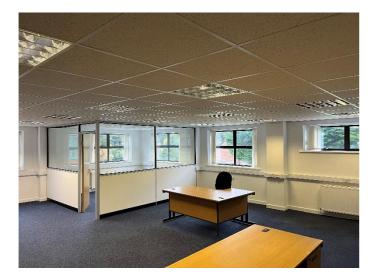

#### Description

The available office is carpeted throughout, has a separate meeting room/director office within and comes part furnished. There is heating, plenty of natural light and recessed lighting.

#### Area

Net Internal Area (NIA) 745 sq ft (69.21 sq m)