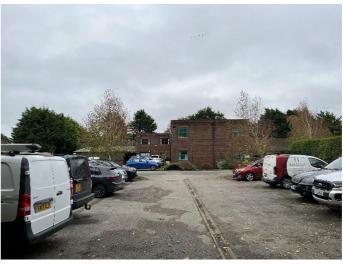

The office development is located in a semi-rural setting with plenty of green space surrounding it.

There is intercom access to the property, a shared kitchen and male and female WCs. The site also benefits from a large car park, which is unallocated and available for tenants to utilise.