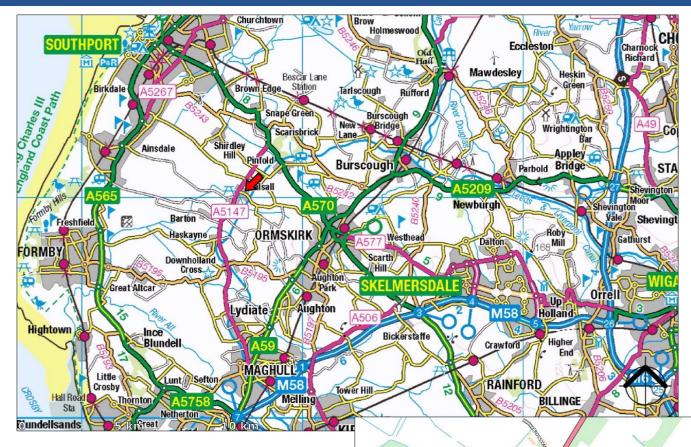

#### Location

The property is located in the village of Halsall and is accessed via Summerwood Lane. It is situated approximately 3 miles to the west of Ormskirk and 6 miles to the south east of Southport.