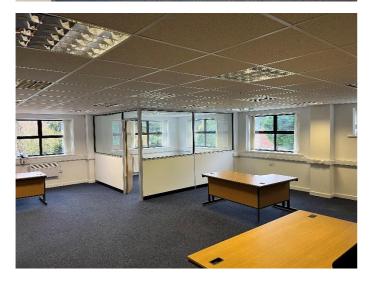

#### Description

The available office is carpeted throughout, has a separate meeting room/director office within and comes part furnished. There is heating, plenty of natural light and recessed lighting.

#### Area

Net Internal Area (NIA) 745 sq ft (69.21 sq m)