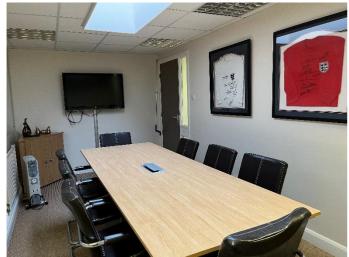

### FIRST FLOOR OFFICE ACCOMODATION WITH PLENTY OF ONSITE PARKING

- Attractive semi-rural location in the village of Halsall, near Ormskirk & Southport
- Open plan office with additional meeting room/director's office
- Shared kitchen and WC facilities
- Service charge includes heating
- Intercom entrance and ample car parking
- Communal boardroom/meeting room available

#### Description

The available office is carpeted throughout, has a separate meeting room/director office within and comes part furnished. There is heating, plenty of natural light and recessed lighting.