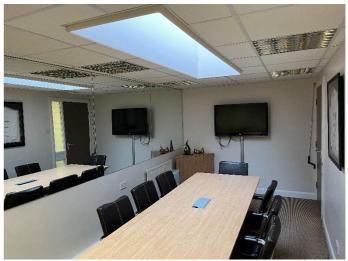

### FIRST FLOOR OFFICE ACCOMODATION WITH PLENTY OF ONSITE PARKING

- Attractive semi-rural location in the village of Halsall, near Ormskirk & Southport
- Open plan office with additional meeting room/director's office
- Shared kitchen and WC facilities
- Service charge includes heating
- Intercom entrance and ample car parking
- Communal boardroom/meeting room available

#### Description

The available office is carpeted throughout, has a separate meeting room/director office within and comes part furnished. There is heating, plenty of natural light and recessed lighting.