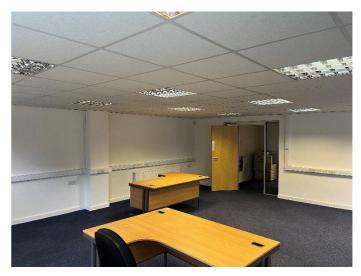

#### Description

The available office is carpeted throughout, has a separate meeting room/director office within and comes part furnished. There is heating, plenty of natural light and recessed lighting.

There is intercom access to the property, a shared kitchen and male and female WCs. The site also benefits from a large car park, which is unallocated and available for tenants to utilise.