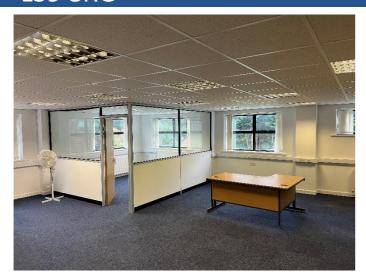

#### Description

The available office is carpeted throughout, has a separate meeting room/director office within and comes part furnished. There is heating, plenty of natural light and recessed lighting.

#### Area

Net Internal Area (NIA) 745 sq ft (69.21 sq m)