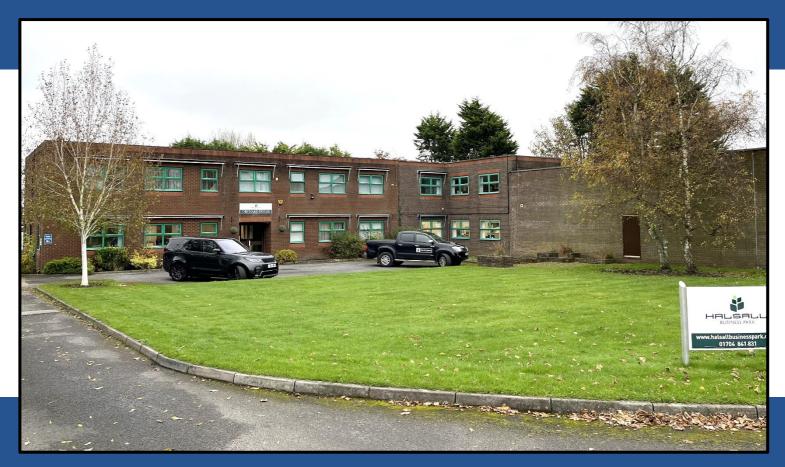

# TO LET

Orchard House, Halsall Business Park, Summerwood Lane, Halsall, Ormskirk L39 8RG

#### Location

The property is located in the village of Halsall and is accessed via Summerwood Lane. It is situated approximately 3 miles to the west of Ormskirk and 6 miles to the south east of Southport.

The office development is located in a semi-rural setting with plenty of green space surrounding it.

There is intercom access to the property, a shared kitchen and male and female WCs. The site also benefits from a large car park, which is unallocated and available for tenants to utilise.