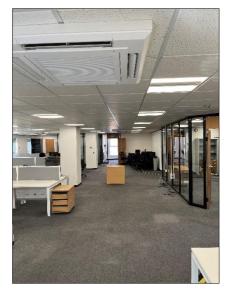

### Description

The offices are situated on the first floor above a terrace of retail units on the ground level. The property is self-contained and has its own private access from the street. The office is carpeted throughout, with suspended ceilings, LED lighting, air conditioning units and central heating.

There is a dedicated staff kitchen and ladies and gents WC facilities. The office is currently open plan with two separate meeting rooms/offices partitioned off with modern glass dividers.