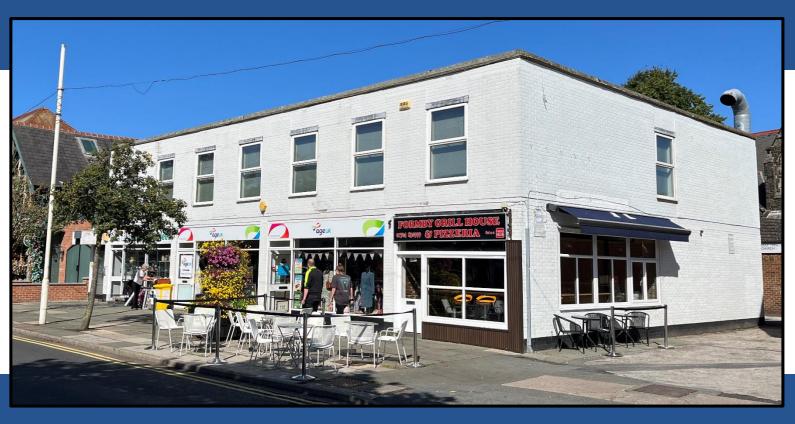

### Troutbeck House, 27 Brows Lane, Formby L37 4HS

### Self Contained Modern Office Accommodation located in Formby Town Centre

**2,567 sq ft** Net Internal Area

**£28,000 pax** Rent

| £20,000 |
|---------|

Rates - RV

| C-71 |  |
|------|--|
| EPC  |  |

- Central Formby location in proximity to various amenities
- Modern open plan office with additional separate meeting rooms/offices
- Staff kitchen and ladies and gents WC facilities
- Air conditioning and central heating systems
- Private key coded entrance
- INCENTIVES AVAILABLE

### Location

The property is located on Brows Lane in the main commercial centre of Formby, containing a mix of high street retail and leisure occupiers. Formby is an affluent town located approximately 12 miles north of Liverpool City Centre and 8 miles to the south of Southport respectively.

### Description

The offices are situated on the first floor above a terrace of retail units on the ground level. The property is self-contained and has its own private access from the street. The office is carpeted throughout, with suspended ceilings, LED lighting, air conditioning units and central heating.