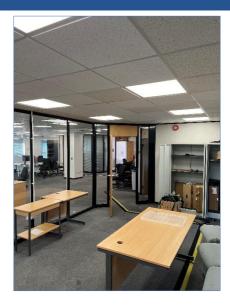

### Description

The offices are situated on the first floor above a terrace of retail units on the ground level. The property is self-contained and has its own private access from the street. The office is carpeted throughout, with suspended ceilings, LED lighting, air conditioning units and central heating.

There is a dedicated staff kitchen and ladies and gents WC facilities. The office is currently open plan with two separate meeting rooms/offices partitioned off with modern glass dividers.