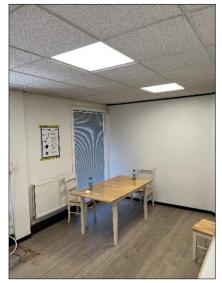

### Description

The offices are situated on the first floor above a terrace of retail units on the ground level. The property is self-contained and has its own private access from the street. The office is carpeted throughout, with suspended ceilings, LED lighting, air conditioning units and central heating.

There is a dedicated staff kitchen and ladies and gents WC facilities. The office is currently open plan with two separate meeting rooms/offices partitioned off with modern glass dividers.