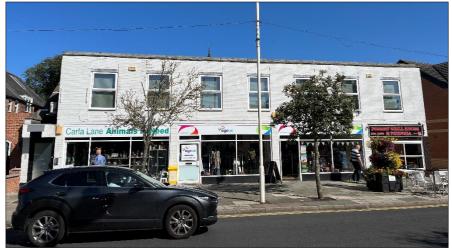

### Location

The property is located on Brows Lane in the main commercial centre of Formby, containing a mix of high street retail and leisure occupiers. Formby is an affluent town located approximately 12 miles north of Liverpool City Centre and 8 miles to the south of Southport respectively.

### Description

The offices are situated on the first floor above a terrace of retail units on the ground level. The property is self-contained and has its own private access from the street. The office is carpeted throughout, with suspended ceilings, LED lighting, air conditioning units and central heating.