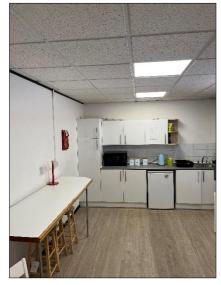

There is a dedicated staff kitchen and ladies and gents WC facilities. The office is currently open plan with two separate meeting rooms/offices partitioned off with modern glass dividers.