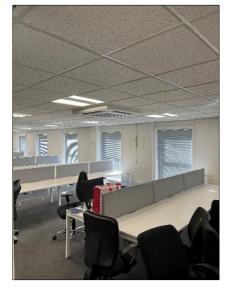

### Description

The offices are situated on the first floor above a terrace of retail units on the ground level. The property is self-contained and has its own private access from the street. The office is carpeted throughout, with suspended ceilings, LED lighting, air conditioning units and central heating.

There is a dedicated staff kitchen and ladies and gents WC facilities. The office is currently open plan with two separate meeting rooms/offices partitioned off with modern glass dividers.