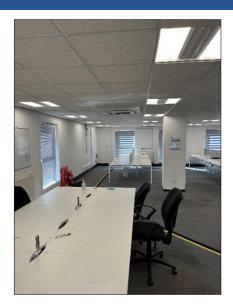

### Description

The offices are situated on the first floor above a terrace of retail units on the ground level. The property is self-contained and has its own private access from the street. The office is carpeted throughout, with suspended ceilings, LED lighting, air conditioning units and central heating.

There is a dedicated staff kitchen and ladies and gents WC facilities. The office is currently open plan with two separate meeting rooms/offices partitioned off with modern glass dividers.