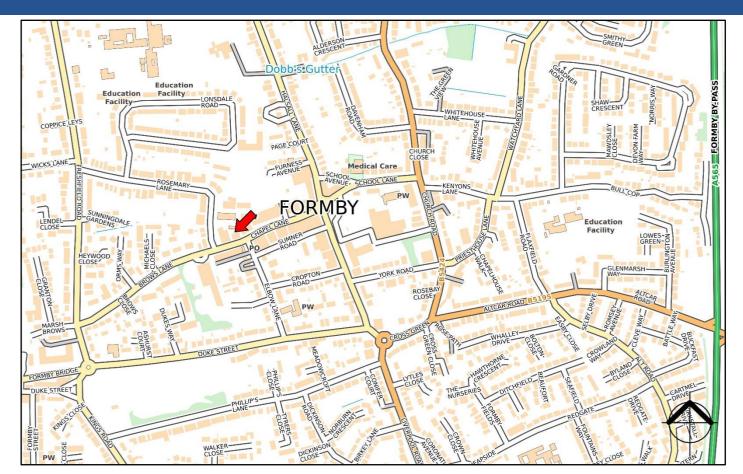

### Location

The property is located on Brows Lane in the main commercial centre of Formby, containing a mix of high street retail and leisure occupiers. Formby is an affluent town located approximately 12 miles north of Liverpool City Centre and 8 miles to the south of Southport respectively.

The town is connected via road by the Formby Bypass (A565) and Formby Rail Station is on the Merseyrail Northern Line with regular services to both Liverpool and Southport.