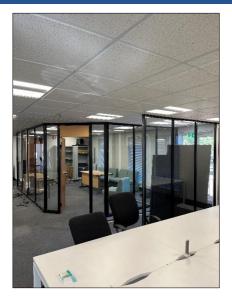

### Description

The offices are situated on the first floor above a terrace of retail units on the ground level. The property is self-contained and has its own private access from the street. The office is carpeted throughout, with suspended ceilings, LED lighting, air conditioning units and central heating.

There is a dedicated staff kitchen and ladies and gents WC facilities. The office is currently open plan with two separate meeting rooms/offices partitioned off with modern glass dividers.