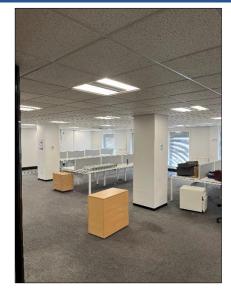

### Description

The offices are situated on the first floor above a terrace of retail units on the ground level. The property is self-contained and has its own private access from the street. The office is carpeted throughout, with suspended ceilings, LED lighting, air conditioning units and central heating.

There is a dedicated staff kitchen and ladies and gents WC facilities. The office is currently open plan with two separate meeting rooms/offices partitioned off with modern glass dividers.