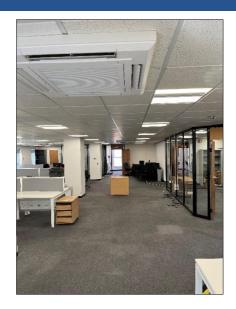

#### Description

The offices are situated on the first floor above a terrace of retail units on the ground level. The property is self-contained and has its own private access from the street. The office is carpeted throughout, with suspended ceilings, LED lighting, air conditioning units and central heating.

There is a dedicated staff kitchen and ladies and gents WC facilities. The office is currently open plan with two separate meeting rooms/offices partitioned off with modern glass dividers.