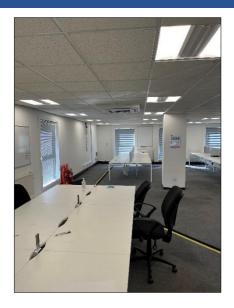

#### Description

The offices are situated on the first floor above a terrace of retail units on the ground level. The property is self-contained and has its own private access from the street. The office is carpeted throughout, with suspended ceilings, LED lighting, air conditioning units and central heating.

There is a dedicated staff kitchen and ladies and gents WC facilities. The office is currently open plan with two separate meeting rooms/offices partitioned off with modern glass dividers.