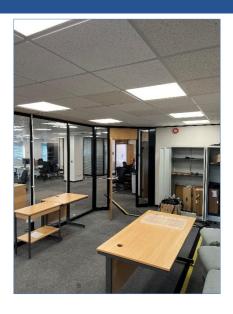

#### Description

The offices are situated on the first floor above a terrace of retail units on the ground level. The property is self-contained and has its own private access from the street. The office is carpeted throughout, with suspended ceilings, LED lighting, air conditioning units and central heating.

There is a dedicated staff kitchen and ladies and gents WC facilities. The office is currently open plan with two separate meeting rooms/offices partitioned off with modern glass dividers.