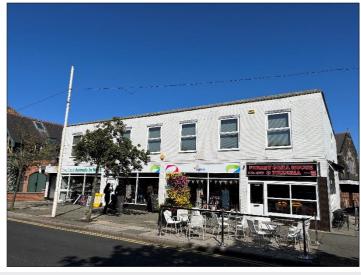

#### Description

The offices are situated on the first floor above a terrace of retail units on the ground level. The property is self-contained and has its own private access from the street. The office is carpeted throughout, with suspended ceilings, LED lighting, air conditioning units and central heating.

There is a dedicated staff kitchen and ladies and gents WC facilities. The office is currently open plan with two separate meeting rooms/offices partitioned off with modern glass dividers.