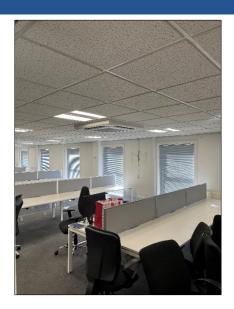

#### Description

The offices are situated on the first floor above a terrace of retail units on the ground level. The property is self-contained and has its own private access from the street. The office is carpeted throughout, with suspended ceilings, LED lighting, air conditioning units and central heating.

There is a dedicated staff kitchen and ladies and gents WC facilities. The office is currently open plan with two separate meeting rooms/offices partitioned off with modern glass dividers.