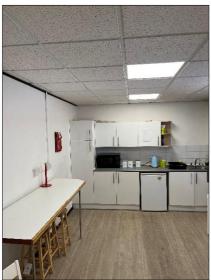

There is a dedicated staff kitchen and ladies and gents WC facilities. The office is currently open plan with two separate meeting rooms/offices partitioned off with modern glass dividers.