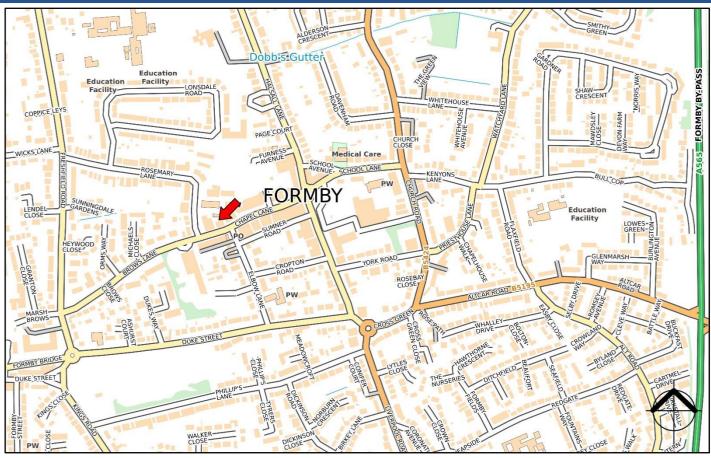

#### Location

The property is located on Brows Lane in the main commercial centre of Formby, containing a mix of high street retail and leisure occupiers. Formby is an affluent town located approximately 12 miles north of Liverpool City Centre and 8 miles to the south of Southport respectively.

The town is connected via road by the Formby Bypass (A565) and Formby Rail Station is on the Merseyrail Northern Line with regular services to both Liverpool and Southport.