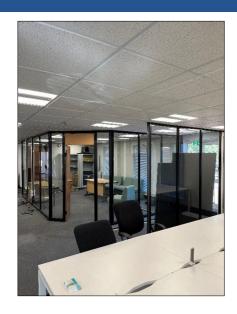

#### Description

The offices are situated on the first floor above a terrace of retail units on the ground level. The property is self-contained and has its own private access from the street. The office is carpeted throughout, with suspended ceilings, LED lighting, air conditioning units and central heating.

There is a dedicated staff kitchen and ladies and gents WC facilities. The office is currently open plan with two separate meeting rooms/offices partitioned off with modern glass dividers.