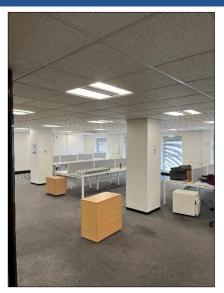

#### Description

The offices are situated on the first floor above a terrace of retail units on the ground level. The property is self-contained and has its own private access from the street. The office is carpeted throughout, with suspended ceilings, LED lighting, air conditioning units and central heating.

There is a dedicated staff kitchen and ladies and gents WC facilities. The office is currently open plan with two separate meeting rooms/offices partitioned off with modern glass dividers.