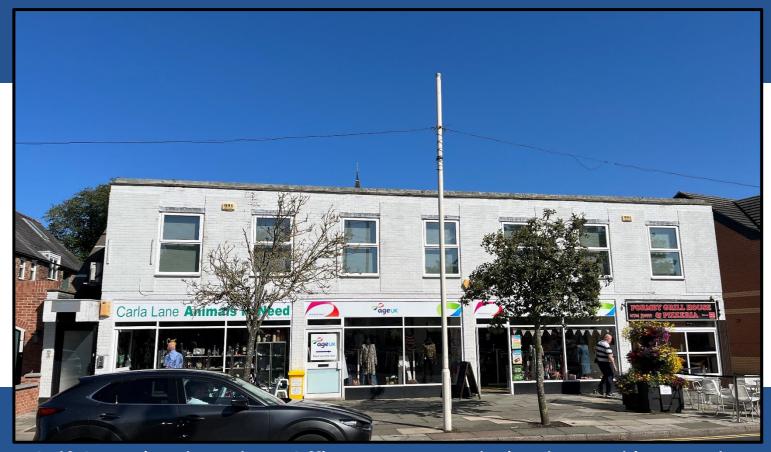

## Troutbeck House, 27 Brows Lane, Formby L37 4HS

Self Contained Modern Office Accommodation located in Formby Town Centre (Available November 2024)

- Central Formby location in proximity to various amenities
- Modern open plan office with additional separate meeting rooms/offices
- Staff kitchen and ladies and gents WC facilities
- Air conditioning and central heating systems
- Private key coded entrance

#### Location

The property is located on Brows Lane in the main commercial centre of Formby, containing a mix of high street retail and leisure occupiers. Formby is an affluent town located approximately 12 miles north of Liverpool City Centre and 8 miles to the south of Southport respectively.

#### Description

The offices are situated on the first floor above a terrace of retail units on the ground level. The property is self-contained and has its own private access from the street. The office is carpeted throughout, with suspended ceilings, LED lighting, air conditioning units and central heating.