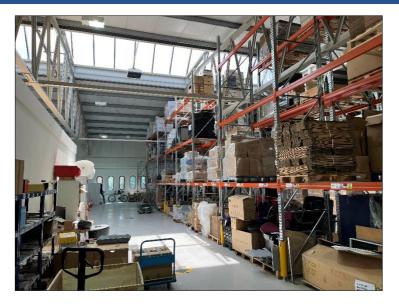

#### Description

The property contains an extensive warehouse with three electric roller shutters providing access from the yard. The unit is of steel frame construction benefitting from natural roof lights. There is ample office content throughout, as well as kitchen facilities and male, female and disabled WC facilities.

The extensive car park on site provides approx. 60 car park spaces, as well as additional visitor parking.