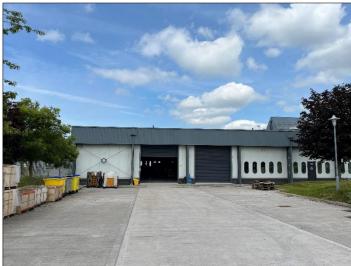

#### Description

The property contains an extensive warehouse with three electric roller shutters providing access from the yard. The unit is of steel frame construction benefitting from natural roof lights. There is ample office content throughout, as well as kitchen facilities and male, female and disabled WC facilities.

The extensive car park on site provides approx. 60 car park spaces, as well as additional visitor parking.