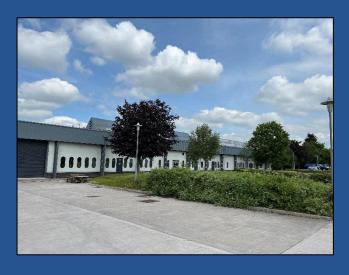

#### Location

The property is located in Aintree, an established industrial area approximately 5 miles north of Liverpool City Centre. The M57 and M58 motorways can be accessed via Switch Island, approximately 2 miles away, providing access to the M62 and M6 and the further national road network.

The unit is situated on Deltic Way, just off the A59 Ormskirk Road providing access to the City Centre to the south and Switch Island to the north. There are a number of amenities close by situated within Aintree Retail Park, approximately 1 mile away.

The extensive car park on site provides approx. 60 car park spaces, as well as additional visitor parking.