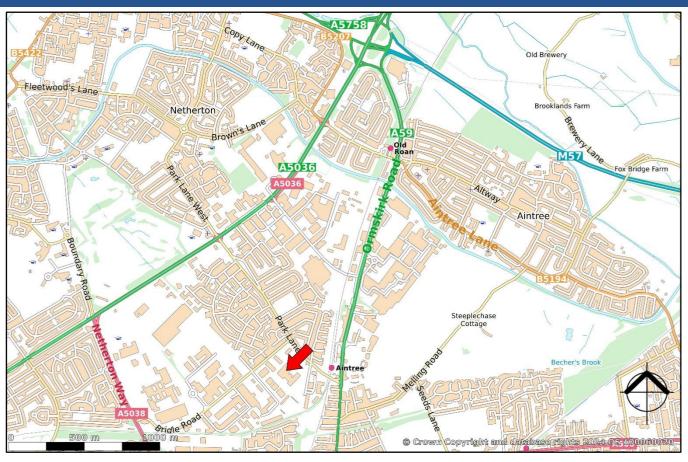

#### Location

The property is located in Aintree, an established industrial area approximately 5 miles north of Liverpool City Centre. The M57 and M58 motorways can be accessed via Switch Island, approximately 2 miles away, providing access to the M62 and M6 and the further national road network.

The unit is situated on Deltic Way, just off the A59 Ormskirk Road providing access to the City Centre to the south and Switch Island to the north. There are a number of amenities close by situated within Aintree Retail Park, approximately 1 mile away.