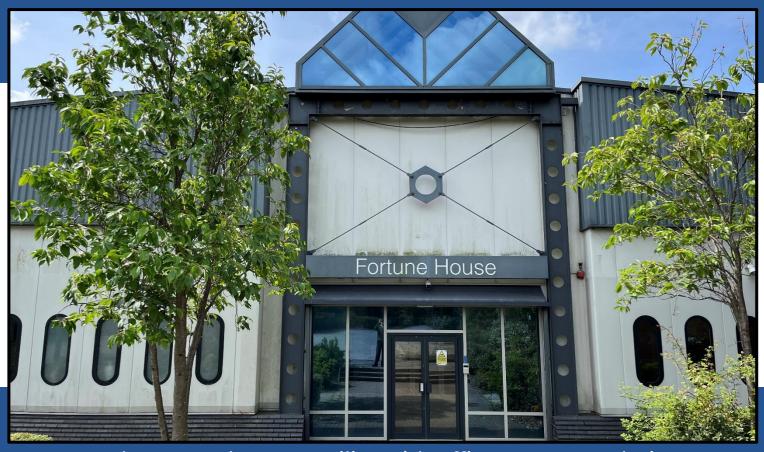

#### Description

The property contains an extensive warehouse with three electric roller shutters providing access from the yard. The unit is of steel frame construction benefitting from natural roof lights. There is ample office content throughout, as well as kitchen facilities and male, female and disabled WC facilities.

The extensive car park on site provides approx. 60 car park spaces, as well as additional visitor parking.