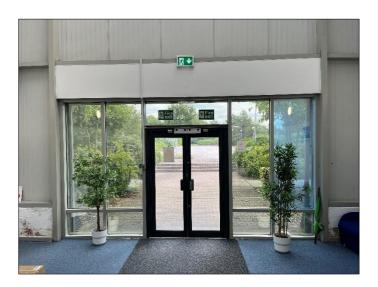

#### Description

The property contains an extensive warehouse with three electric roller shutters providing access from the yard. The unit is of steel frame construction benefitting from natural roof lights. There is ample office content throughout, as well as kitchen facilities and male, female and disabled WC facilities.