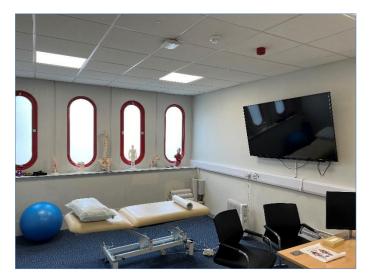

#### Description

The property contains an extensive warehouse with three electric roller shutters providing access from the yard. The unit is of steel frame construction benefitting from natural roof lights. There is ample office content throughout, as well as kitchen facilities and male, female and disabled WC facilities.