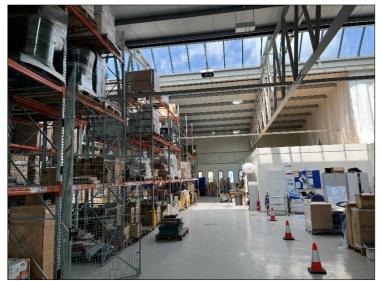

#### Description

The property contains an extensive warehouse with three electric roller shutters providing access from the yard. The unit is of steel frame construction benefitting from natural roof lights. There is ample office content throughout, as well as kitchen facilities and male, female and disabled WC facilities.

The extensive car park on site provides approx. 60 car park spaces, as well as additional visitor parking.