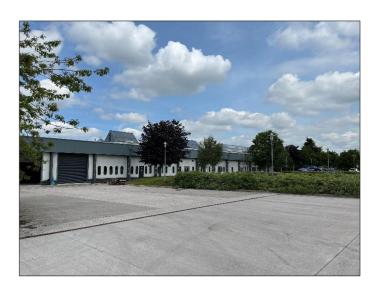

#### Location

The property is located in Aintree, an established industrial area approximately 5 miles north of Liverpool City Centre. The M57 and M58 motorways can be accessed via Switch Island, approximately 2 miles away, providing access to the M62 and M6 and the further national road network.

The unit is situated on Deltic Way, just off the A59 Ormskirk Road providing access to the City Centre to the south and Switch Island to the north. There are a number of amenities close by situated within Aintree Retail Park, approximately 1 mile away.

#### Description

The property contains an extensive warehouse with three electric roller shutters providing access from the yard. The unit is of steel frame construction benefitting from natural roof lights. There is ample office content throughout, as well as kitchen facilities and male, female and disabled WC facilities.

The extensive car park on site provides approx. 60 car park spaces, as well as additional visitor parking.