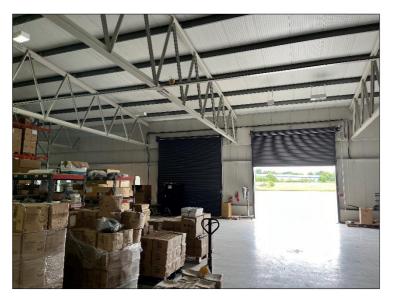

#### Description

The property contains an extensive warehouse with three electric roller shutters providing access from the yard. The unit is of steel frame construction benefitting from natural roof lights. There is ample office content throughout, as well as kitchen facilities and male, female and disabled WC facilities.