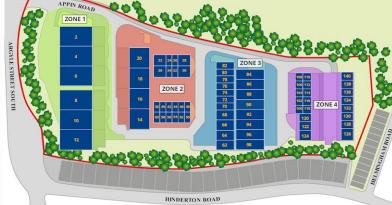

### DESCRIPTION

Argyle Industrial Estate extends to 104,684 sq ft of workshop / industrial space across 70 units. The estate provides a range of small terraced workshop units from 484 sq ft to 5,683 sq ft. Units can be combined to provide larger floor areas, subject to availability.