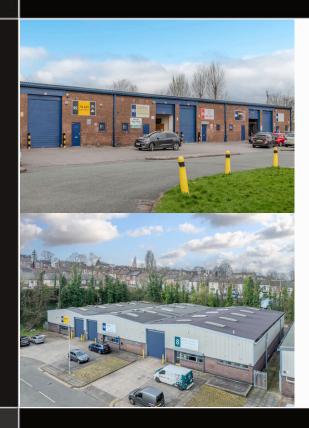

### DESCRIPTION

Argyle Industrial Estate extends to 104,684 sq ft of workshop / industrial space across 70 units. The estate provides a range of small terraced workshop units from 484 sq ft to 5,683 sq ft. Units can be combined to provide larger floor areas, subject to availability.

Externally, the site is set within landscaped grounds, secured by steel palisade fencing and a gated entrance from Argyle Street South. The estate benefits from CCTV coverage and overnight on-site security. Each unit has forecourt and loading areas to the front with ample car parking provision and circulation space across the estate.

#### **SPECIFICATION**

- Steel portal frame construction
- Manually operated roller shutter / concertina loading doors
- Reinforced concrete floors
- 3 phase electric supply to all units
- Forecourt and car parking areas
- Overnight on-site security
- CCTV coverage