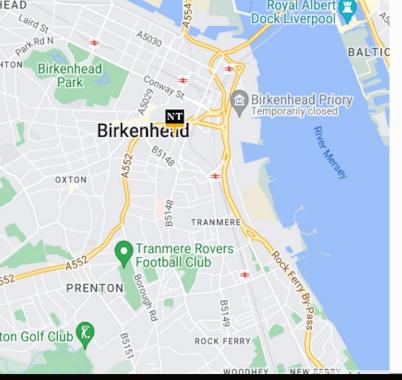

### LOCATION

Argyle Industrial Estate is located on Appin Road, close to the A41 Chester Street and A552 Borough Road in Birkenhead. The estate is accessed from Argyle Street (B5147), and is situated 0.5 miles from Hamilton Square, 350 metres from the Pyraminds Shopping Centre and 600 metres from the Birkenhead / Queensway Tunnel, which provides direct access to Liverpool only 2 miles away. the Kingsway Tunnel also provides access to Liverpool and the A59 across the River Mersey.

The estate benefits from excellent transport links with the A552, 2 minutes' drive away which leads to Junction 3 of the M53, less than 3 minutes drive; and the M53/M56 intercnge is less than 20 minutes' drive away. There are also good public transport connections with Birkenhead Central within a 5 minute walk.