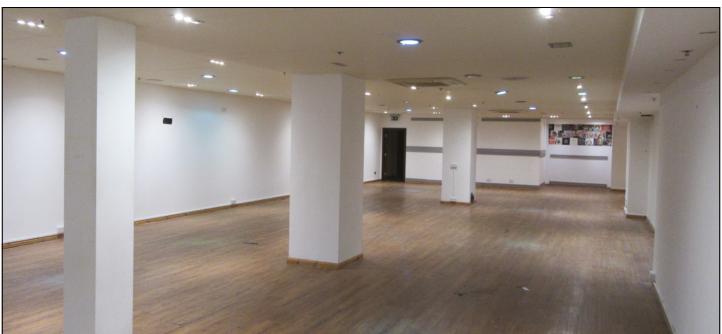

#### **ACCOMMODATION**

The premises are arranged on ground floor only providing the following approximate areas and dimensions:-

| Window frontage    | 16'8"       | 5.06m      |
|--------------------|-------------|------------|
| Internal width     | 16'10"      | 5.13m      |
| Widening to        | 30'4"       | 9.23m      |
| Shop depth         | 119'2"      | 36.32m     |
| Ground floor sales | 2,302 sq ft | 213.8 sq m |
| Ground floor store | 621 sq ft   | 57.7 sq m  |