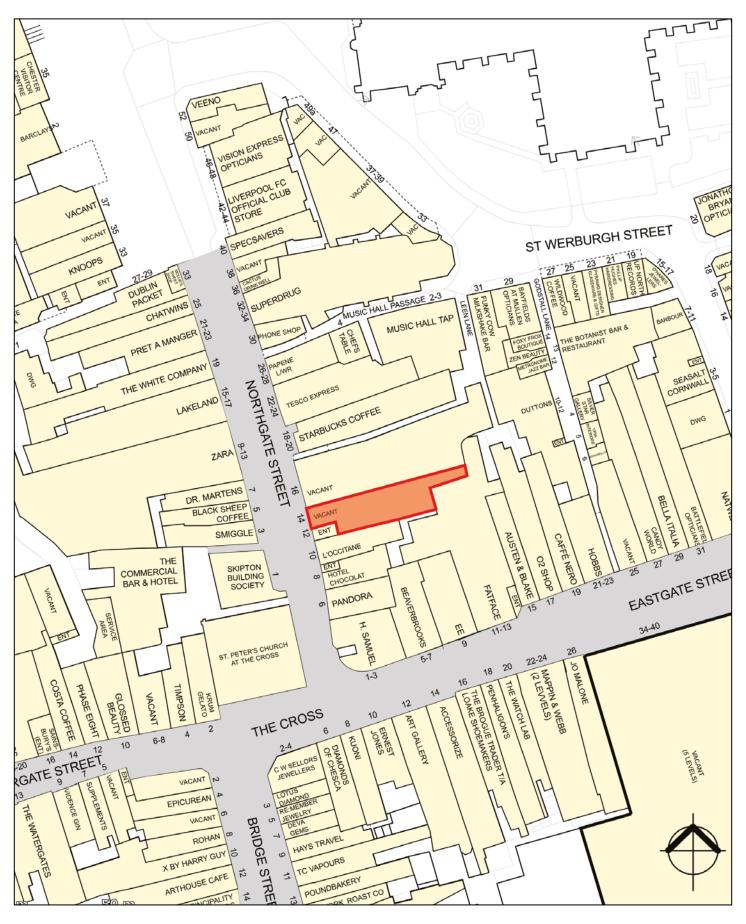

### **LOCATION**

The property occupies a prime trading location on the pedestrianised Northgate Street being adjacent to **L'Occitane**. Nearby multiple retailers include **Hotel Chocolat**, **Pandora**, **Smiggle**, **Dr Martens**, **Zara**, **White Company**, **Pret**, **Tesco Express** and **Starbucks**.