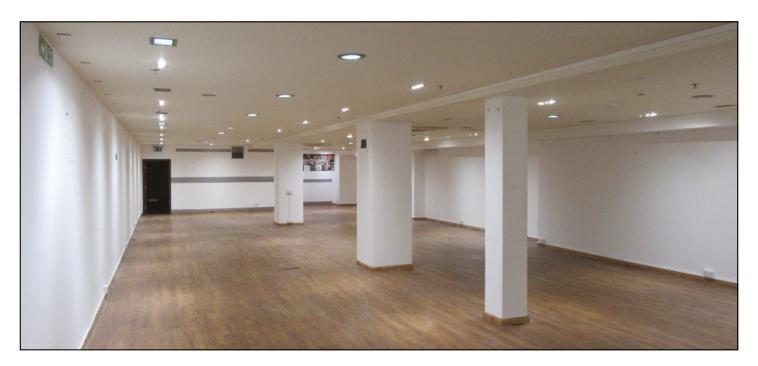

#### **ACCOMMODATION**

The premises are arranged on ground floor only providing the following approximate areas and dimensions:-

| Window frontage    | 16'8"       | 5.06m      |
|--------------------|-------------|------------|
| Internal width     | 16'10"      | 5.13m      |
| Widening to        | 30'4"       | 9.23m      |
| Shop depth         | 119'2"      | 36.32m     |
| Ground floor sales | 2,302 sq ft | 213.8 sq m |
| Ground floor store | 621 sq ft   | 57.7 sq m  |