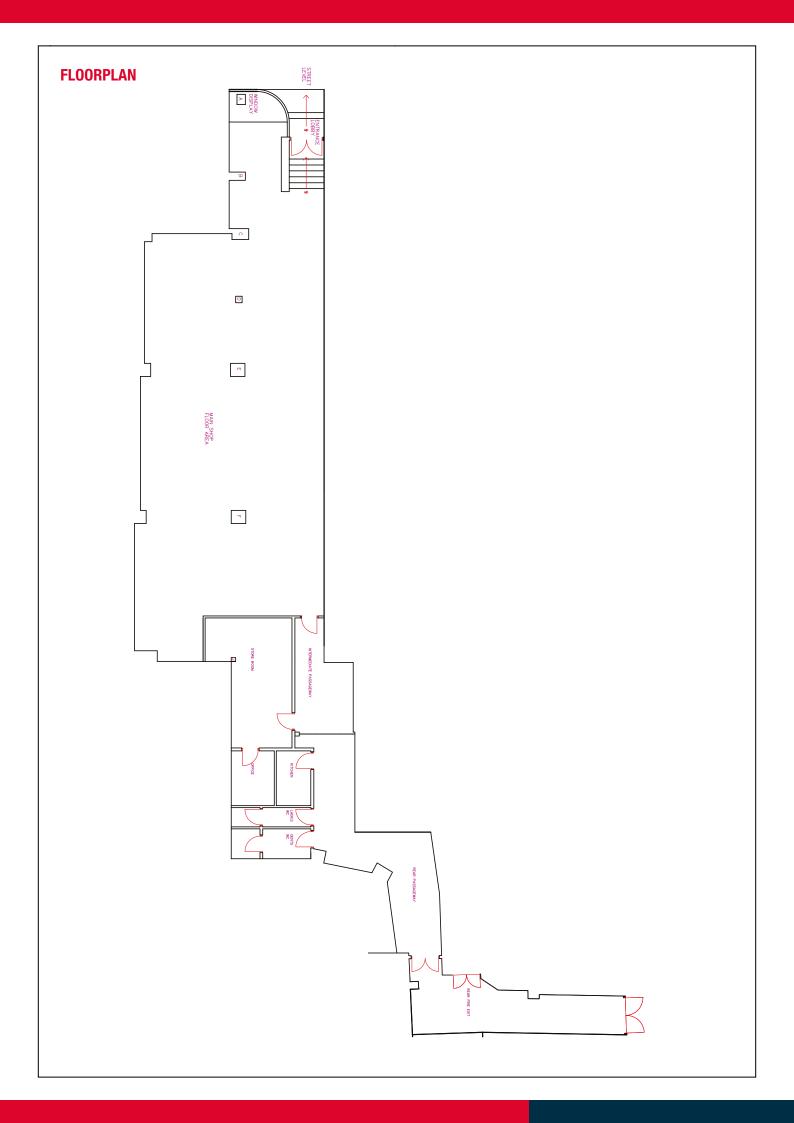

#### **ACCOMMODATION**

The premises are arranged on ground floor only providing the following approximate areas and dimensions:-

| Window frontage    | 16'8"       | 5.06m      |
|--------------------|-------------|------------|
| Internal width     | 16'10"      | 5.13m      |
| Widening to        | 30'4"       | 9.23m      |
| Shop depth         | 119'2"      | 36.32m     |
| Ground floor sales | 2,302 sq ft | 213.8 sq m |
| Ground floor store | 621 sq ft   | 57.7 sq m  |

The property could be amalgamated with 16 Northgate Street adjacent to provide **5457 sqft** (507 sqm ) sales.