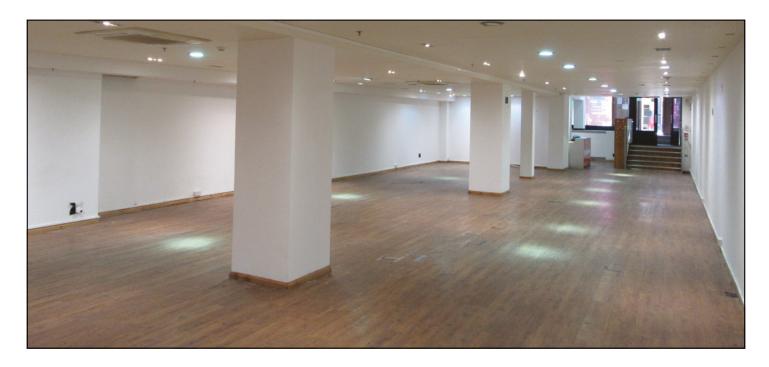

#### **ACCOMMODATION**

The premises are arranged on ground floor only providing the following approximate areas and dimensions:-

| Window frontage    | 16'8"       | 5.06m      |
|--------------------|-------------|------------|
| Internal width     | 16'10"      | 5.13m      |
| Widening to        | 30'4"       | 9.23m      |
| Shop depth         | 119'2"      | 36.32m     |
| Ground floor sales | 2,302 sq ft | 213.8 sq m |
| Ground floor store | 621 sq ft   | 57.7 sq m  |