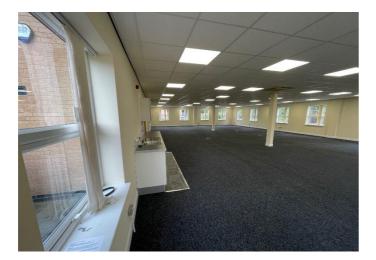

## Description

This self-contained out of town office space is well situated on the estate and offers working space which benefits from excellent natural light and is DDA compliant on both floors with a connecting passenger lift to the first floor.

The accommodation is served by air-conditioning which provides heating and lighting with double glazed windows throughout.

The property is fitted with a punch code entry system, full burglar alarm and intercom system.