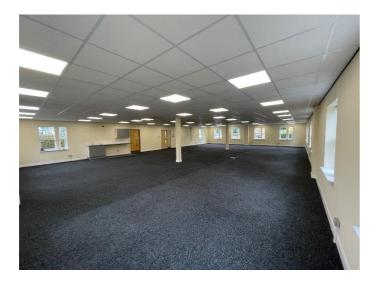

## Description

This self-contained out of town office space is well situated on the estate and offers working space which benefits from excellent natural light and is DDA compliant on both floors with a connecting passenger lift to the first floor.

The accommodation is served by air-conditioning which provides heating and lighting with double glazed windows throughout.

The property is fitted with a punch code entry system, full burglar alarm and intercom system.