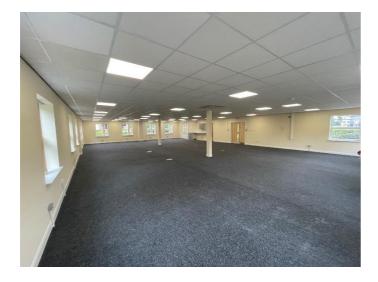

## Description

This self-contained out of town office space is well situated on the estate and offers working space which benefits from excellent natural light and is DDA compliant on both floors with a connecting passenger lift to the first floor.

The accommodation is served by air-conditioning which provides heating and lighting with double glazed windows throughout.

The property is fitted with a punch code entry system, full burglar alarm and intercom system.