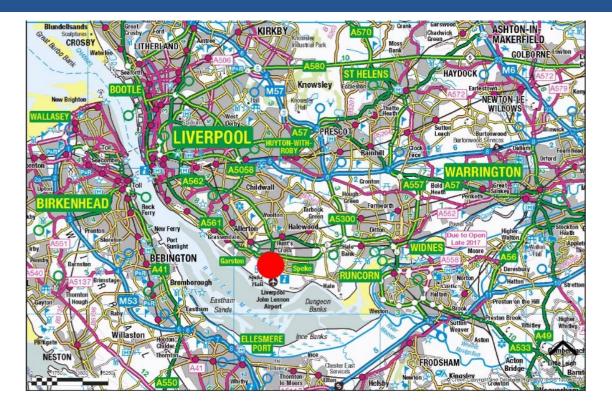

Long Leasehold

Location

The accommodation is within the sought after and established Hurricane Court development, a wellconnected modern out of town office complex.

Hurricane Court benefits from close proximity to the Mersey Gateway Bridge (7 miles) giving direct access to Cheshire and wider motorway networks. The M56/M57 Junction is also located 7 miles from the unit, with direct access to Manchester.

The nearby New Mersey Shopping Park is host to a number of local amenities including, M&S, McDonald's, Boots, WH Smith and Cineworld.