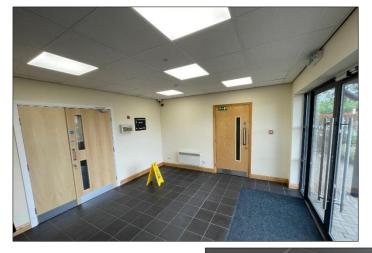

## Description

This self-contained out of town office space is well situated on the estate and offers working space which benefits from excellent natural light and is DDA compliant on both floors with a connecting passenger lift to the first floor.

The accommodation is served by air-conditioning which provides heating and lighting with double glazed windows throughout.

The property is fitted with a punch code entry system, full burglar alarm and intercom system.