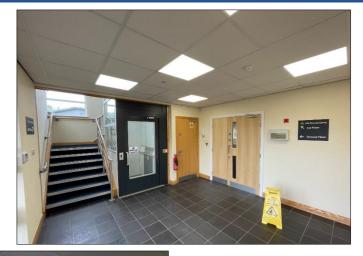

## Description

This self-contained out of town office space is well situated on the estate and offers working space which benefits from excellent natural light and is DDA compliant on both floors with a connecting passenger lift to the first floor.