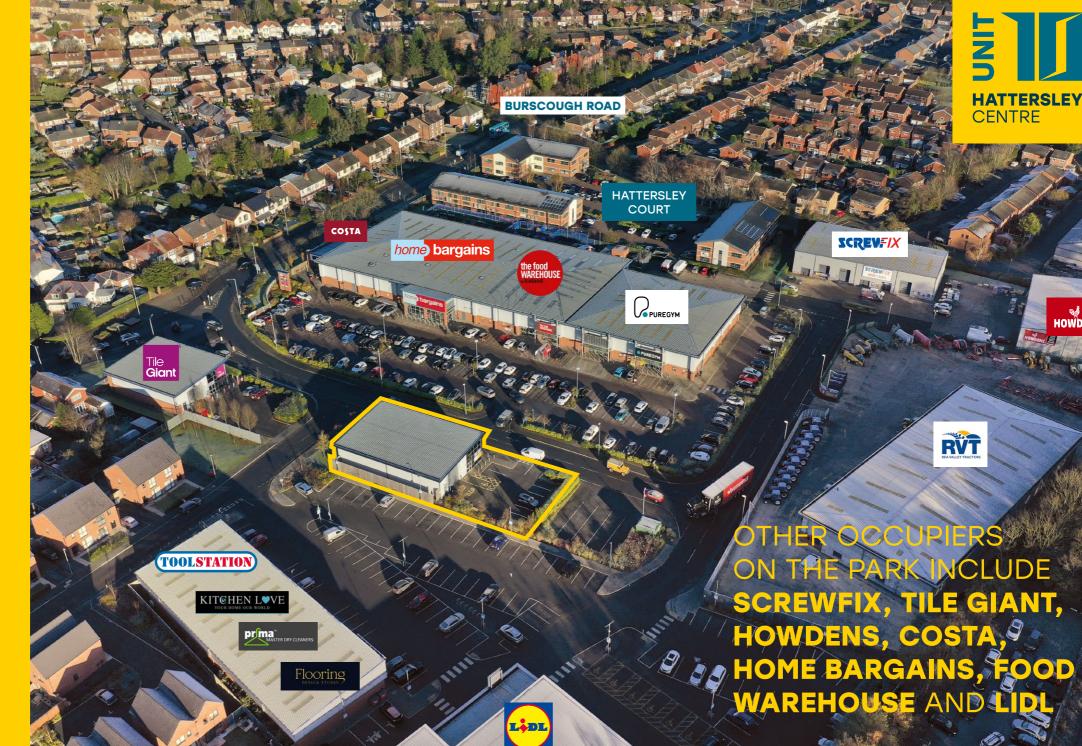

# LOCATION

Prominently situated within the Hattersley Centre Retail and Trade Park, which Is accessed from Burscough Road, within a few hundred yards of Ormskirk town centre.

Other occupiers on the Park Include Screwfix, Tile Giant, Howdens, Costa, Home Bargains, Food Warehouse and Lidl

**PROMINENTLY SITUATED** WITHIN THE HATTERSLEY CENTRE RETAIL AND TRADE PARK

HOWDENS

# DESCRIPTION

A modern detached warehouse/ trade counter unit with dedicated parking and loading areas.

The unit extends to 3,500 sq ft (325.2 sq m) approx.

P

CAR PARKING/LOADING