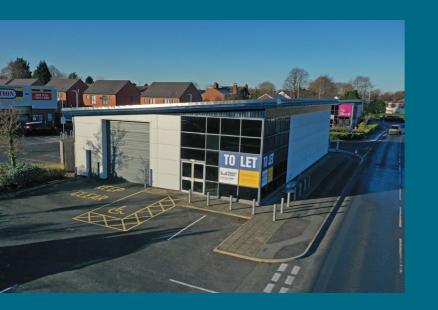

# DESCRIPTION

A modern detached warehouse/ trade counter unit with dedicated parking and loading areas.

The unit extends to 3,500 sq ft (325.2 sq m) approx.

P

CAR PARKING/LOADING