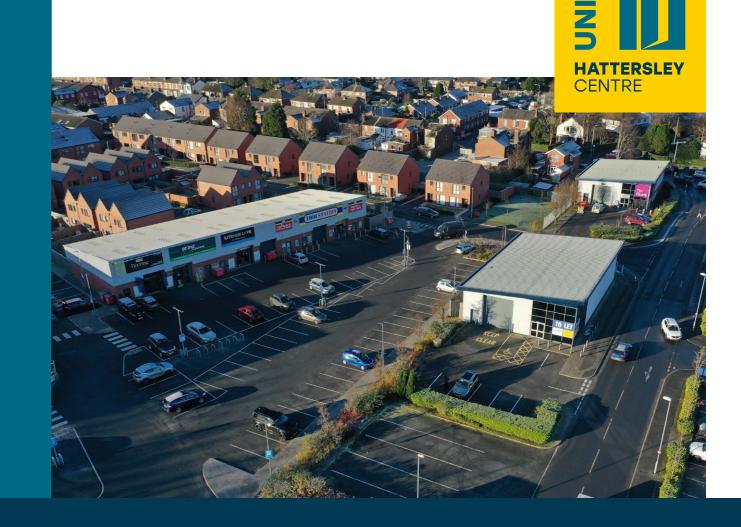

# LOCATION

Prominently situated within the Hattersley Centre Retail and Trade Park, which Is accessed from Burscough Road, within a few hundred yards of Ormskirk town centre.

Other occupiers on the Park Include Screwfix, Tile Giant, Howdens, Costa, Home Bargains, Food Warehouse and Lidl

**PROMINENTLY SITUATED** WITHIN THE HATTERSLEY CENTRE RETAIL AND TRADE PARK

HOWDENS

# DESCRIPTION

A modern detached warehouse/ trade counter unit with dedicated parking and loading areas.

The unit extends to 3,500 sq ft (325.2 sq m) approx.

P

CAR PARKING/LOADING