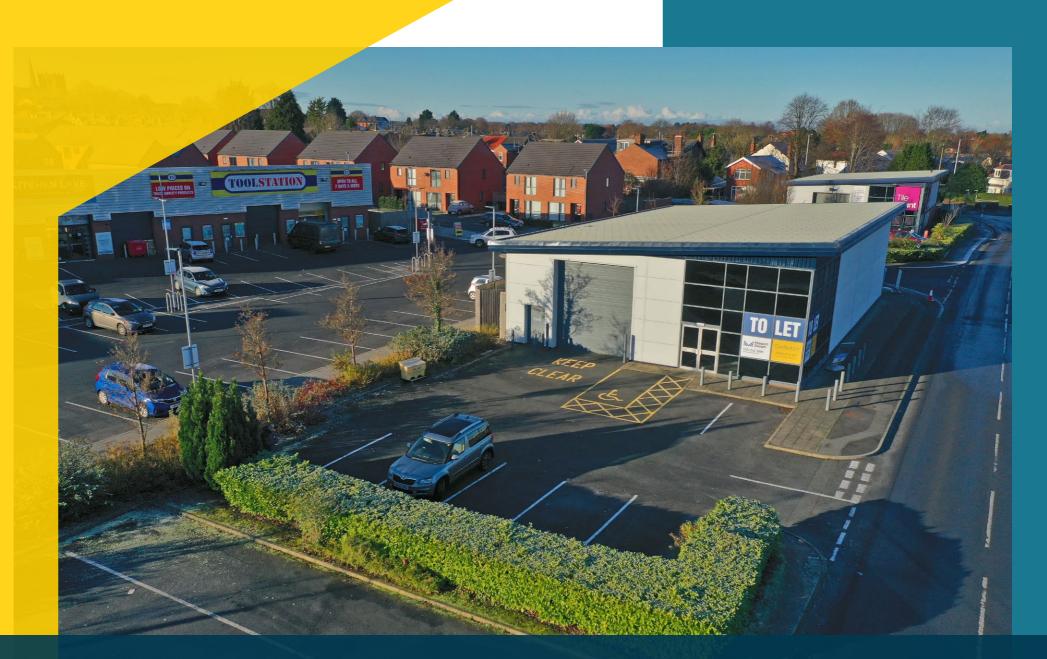

# TO LET

QUALITY TRADE COUNTER OPPORTUNITY 3,500 SQ FT

 $(\mathbf{P})$ 

DEDICATED ON SITE CAR PARKING/LOADING

SOUGHT AFTER RETAIL / TRADE LOCATION

# DESCRIPTION

A modern detached warehouse/ trade counter unit with dedicated parking and loading areas.

The unit extends to 3,500 sq ft (325.2 sq m) approx.

P

CAR PARKING/LOADING