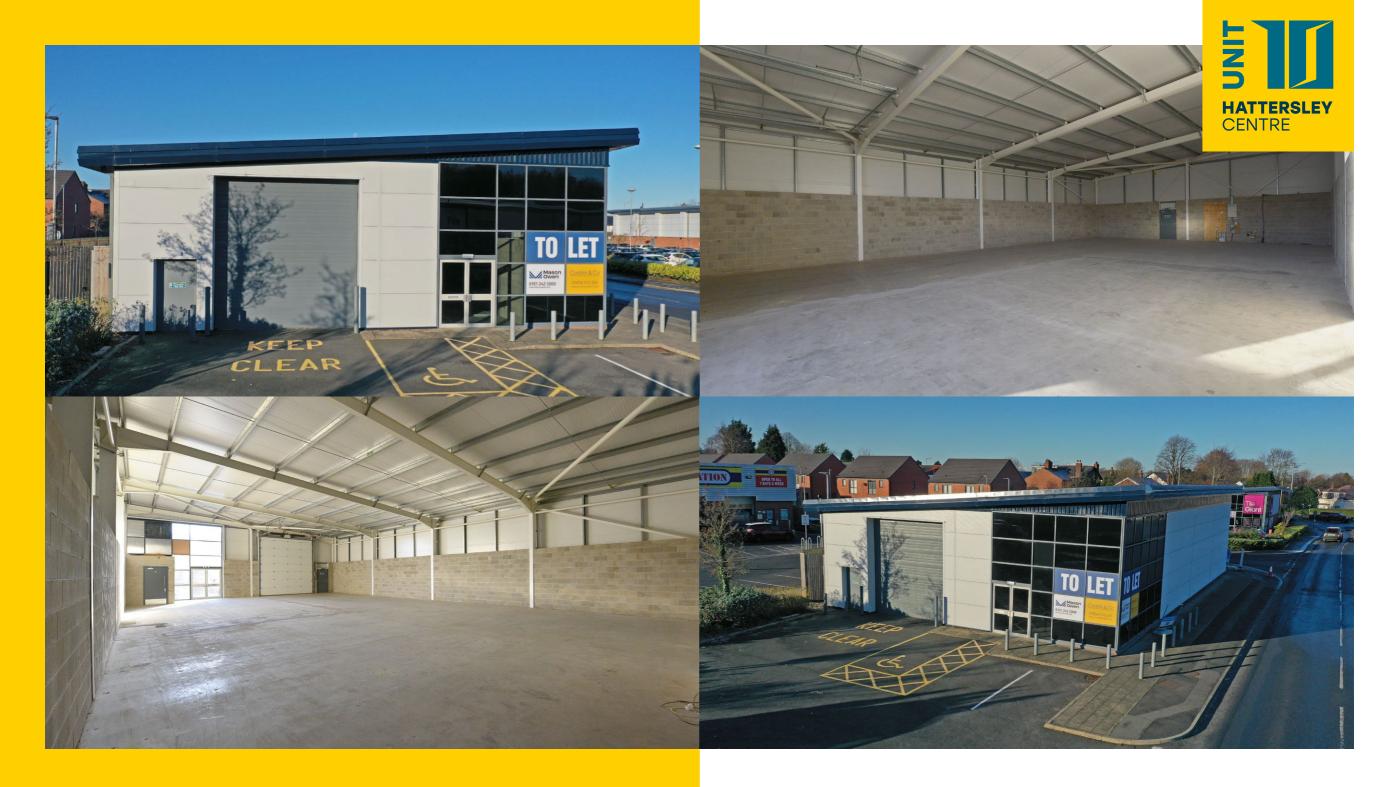

# TO LET

QUALITY TRADE COUNTER OPPORTUNITY 3,500 SQ FT

 $(\mathbf{P})$ 

DEDICATED ON SITE CAR PARKING/LOADING

SOUGHT AFTER RETAIL / TRADE LOCATION

# DESCRIPTION

A modern detached warehouse/ trade counter unit with dedicated parking and loading areas.

The unit extends to 3,500 sq ft (325.2 sq m) approx.

P

CAR PARKING/LOADING