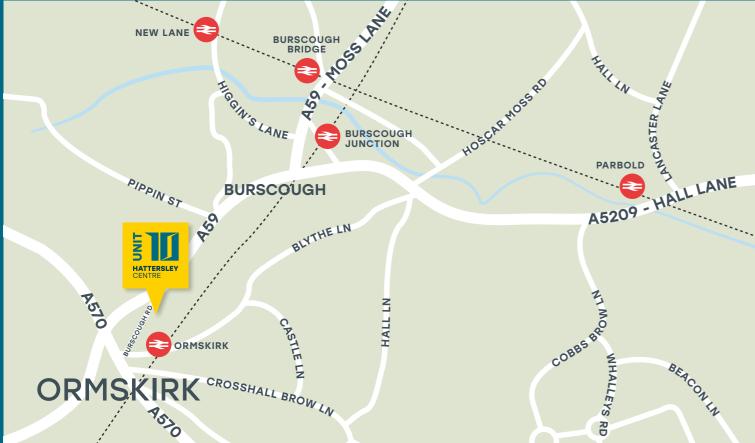

# LOCATION

Prominently situated within the Hattersley Centre Retail and Trade Park, which Is accessed from Burscough Road, within a few hundred yards of Ormskirk town centre.

Other occupiers on the Park Include Screwfix, Tile Giant, Howdens, Costa, Home Bargains, Food Warehouse and Lidl