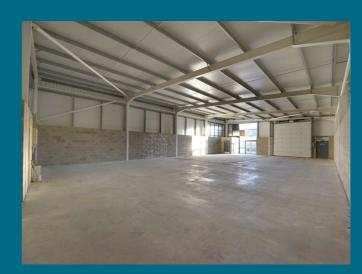

# DESCRIPTION

A modern detached warehouse/ trade counter unit with dedicated parking and loading areas.

The unit extends to 3,500 sq ft (325.2 sq m) approx.

P

CAR PARKING/LOADING