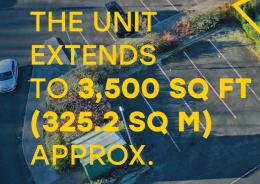

# DESCRIPTION

A modern detached warehouse/ trade counter unit with dedicated parking and loading areas.

The unit extends to 3,500 sq ft (325.2 sq m) approx.

P

CAR PARKING/LOADING