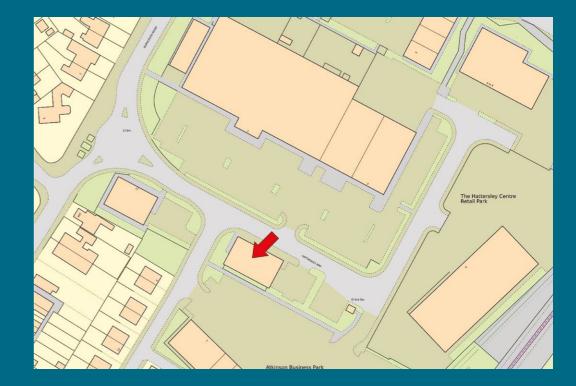

# LOCATION

Prominently situated within the Hattersley Centre Retail and Trade Park, which Is accessed from Burscough Road, within a few hundred yards of Ormskirk town centre.

Other occupiers on the Park Include Screwfix, Tile Giant, Howdens, Costa, Home Bargains, Food Warehouse and Lidl

**PROMINENTLY SITUATED** WITHIN THE HATTERSLEY CENTRE RETAIL AND TRADE PARK

HOWDENS