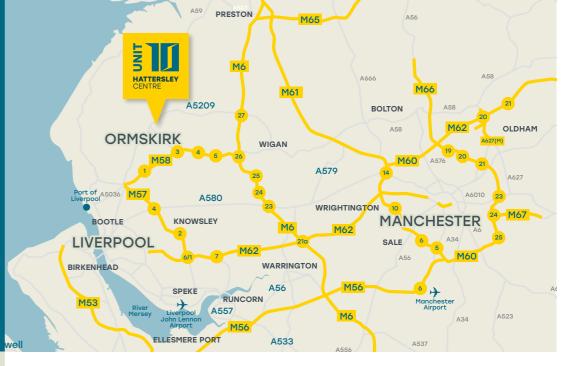

# LOCATION

Prominently situated within the Hattersley Centre Retail and Trade Park, which Is accessed from Burscough Road, within a few hundred yards of Ormskirk town centre.

Other occupiers on the Park Include Screwfix, Tile Giant, Howdens, Costa, Home Bargains, Food Warehouse and Lidl