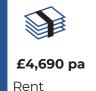

The suites are heated by wall mounted electrical heaters. All electricity is separately metered and is charged on a consumption basis. Service charge is based on approximately £3.50 psf.

| Suite | Availability | Sq ft | Sq M  | Rent PA | Service Charge | Car Park |
|-------|--------------|-------|-------|---------|----------------|----------|
|       |              |       |       |         | (incls ins)    | Spaces   |
| 10b   | Vacant       | 335   | 31.12 | £4,690  | £1,172         | 1        |