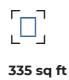

The suites are heated by wall mounted electrical heaters. All electricity is separately metered and is charged on a consumption basis. Service charge is based on approximately £3.50 psf.

| Suite | Availability | Sq ft | Sq M  | Rent PA | Service Charge | Car Park |
|-------|--------------|-------|-------|---------|----------------|----------|
|       |              |       |       |         | (incls ins)    | Spaces   |
| 10b   | Vacant       | 335   | 31.12 | £4,690  | £1,172         | 1        |