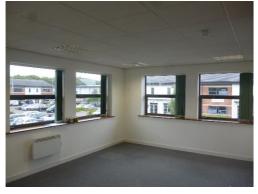

### Hattersley House, Burscough Road, Ormskirk, L39 2AY

**General Photographs** 

#### Description

Hattersley House consists of small office suites which allow for a pleasant working environment for any small occupier to base their professional outfit. The suites have suspended ceiling with recessed lighting and benefit from a raised floor allowing for electrical access across the floor plate. Hattersley House offers shared kitchen facilities, toilets and reception access. The property is accessed via a personal access fob and each suite benefits from an intercom system. All communal areas are professionally cleaned, which is part of the Service Charge and this includes the external areas of the estate which are well maintained.