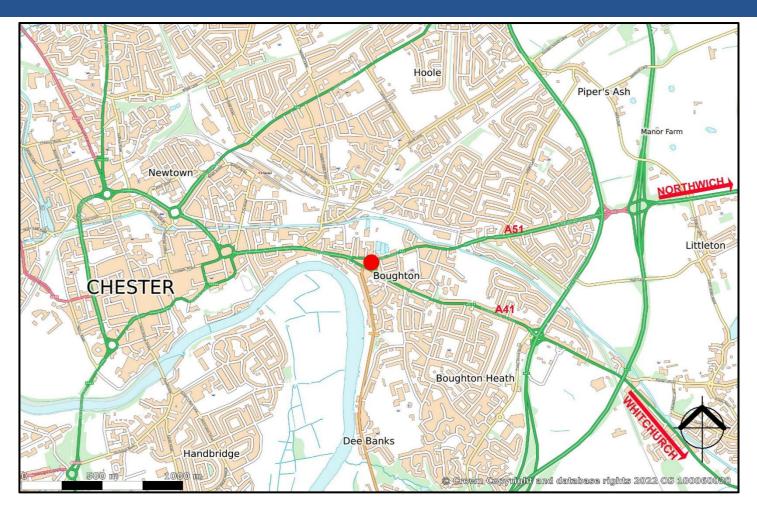

#### Location

The site is prominently located on the A51 and A5115 a major route into Chester from Cheshire, the A55 and the 53/M56 Motorways.

This is one of the best-known showroom locations in Chester.

Aldi and Home Bargains are 0.5 miles to the east and Waitrose, American Golf, Evans Cycles and HSL are 0.5 miles to the west leading into Chester City Centre.

7th Floor, 20 Chapel Street, Liverpool, L3 9AG 0151 242 3000 masonowen.com Mason Owen & Partners Limited: Reg No. 1426226. Reg Office: 7th Floor, 20 Chapel Street, Liverpool, L3 9AG, Authorised and regulated by The Financial Conduct Authority. Partners list is available upon request.