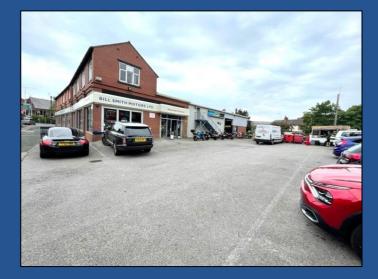

## TO LET

Due to Relocation – Showroom with Workshop & Yard Area 30-36 Tarvin Road, Chester CH3 5DH

**C70** EPC

- Prominent site on the A51 and A5115 one of the main arterial routes in and out of Chester City Centre
- Ground floor 3,500 sq ft to 11,600 sq ft with additional mezzanine and first floor space
- Site benefits from approximately 13 car parking spaces accessed from both the A51 and A5115
- The site is suitable for alternative uses, subject to planning

#### Location

The site is prominently located on the A51 and A5115 a major route into Chester from Cheshire, the A55 and the 53/M56 Motorways.

This is one of the best-known showroom locations in Chester.