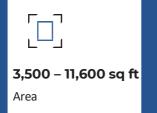

### Area

Ground Floor: 3,500 sq ft (325 sq m) to 11,600 sq ft (1,078 sq m) Plus mezzanine and first floor space.