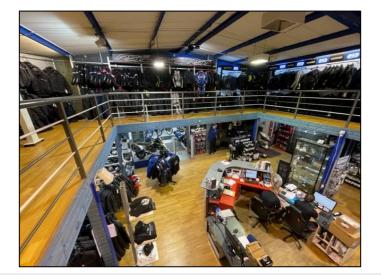

## TO LET

Due to Relocation – Showroom with Workshop & Yard Area 30-36 Tarvin Road, Chester CH3 5DH

**C70** EPC

- Prominent site on the A51 and A5115 one of the main arterial routes in and out of Chester City Centre
- Ground floor 3,500 sq ft to 11,600 sq ft with additional mezzanine and first floor space
- Site benefits from approximately 13 car parking spaces accessed from both the A51 and A5115
- The site is suitable for alternative uses, subject to planning

### Area

Ground Floor: 3,500 sq ft (325 sq m) to 11,600 sq ft (1,078 sq m) Plus mezzanine and first floor space.