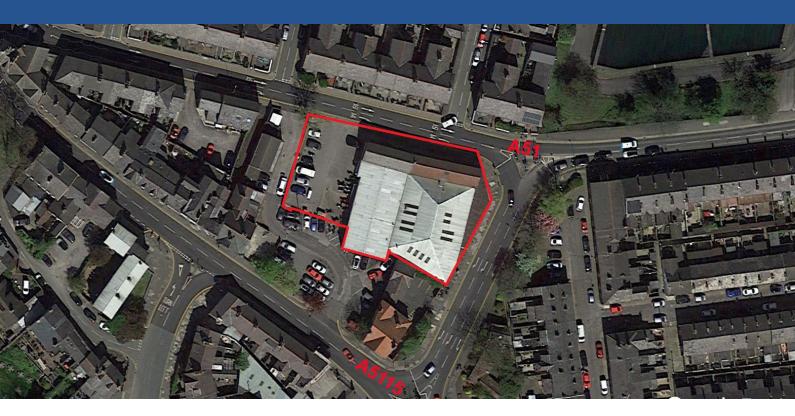

## TO LET

Due to Relocation – Showroom with Workshop & Yard Area 30-36 Tarvin Road, Chester CH3 5DH

**C70** EPC

- Prominent site on the A51 and A5115 one of the main arterial routes in and out of Chester City Centre
- Ground floor 3,500 sq ft to 11,600 sq ft with additional mezzanine and first floor space
- Site benefits from approximately 13 car parking spaces accessed from both the A51 and A5115
- The site is suitable for alternative uses, subject to planning

#### Location

The site is prominently located on the A51 and A5115 a major route into Chester from Cheshire, the A55 and the 53/M56 Motorways.

This is one of the best-known showroom locations in Chester.