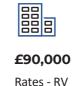

#### Tenure

New full repairing and insuring lease on terms to be agreed.

Rent From £10.00 per square foot.

Rates Rateable Value April 2023 Valuation: £90,000