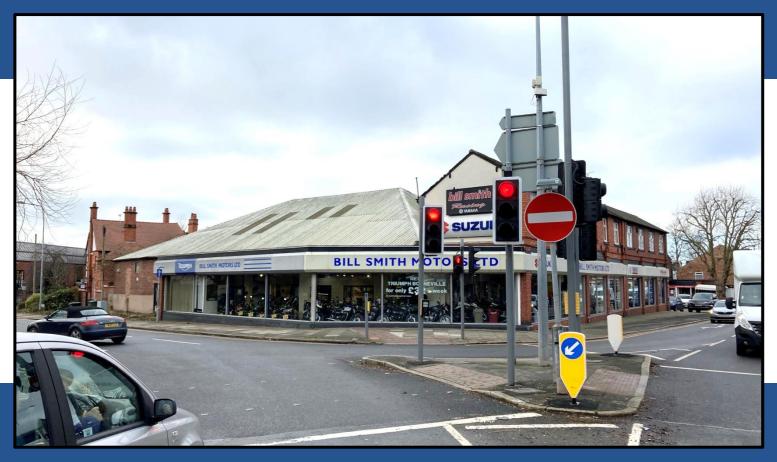

## TO LET

Due to Relocation – Showroom with Workshop & Yard Area 30-36 Tarvin Road, Chester CH3 5DH

**C70** EPC

- Prominent site on the A51 and A5115 one of the main arterial routes in and out of Chester City Centre
- Ground floor 3,500 sq ft to 11,600 sq ft with additional mezzanine and first floor space
- Site benefits from approximately 13 car parking spaces accessed from both the A51 and A5115
- The site is suitable for alternative uses, subject to planning

#### Location

The site is prominently located on the A51 and A5115 a major route into Chester from Cheshire, the A55 and the 53/M56 Motorways.

This is one of the best-known showroom locations in Chester.

# 30-36 Tarvin Road, Chester CH3 5DH