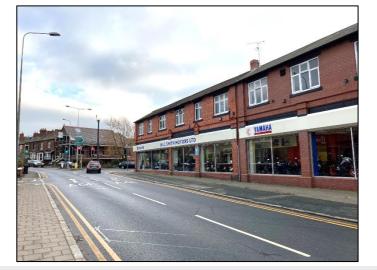

## TO LET

Due to Relocation – Showroom with Workshop & Yard Area 30-36 Tarvin Road, Chester CH3 5DH

**C70** EPC

- Prominent site on the A51 and A5115 one of the main arterial routes in and out of Chester City Centre
- Ground floor 3,500 sq ft to 11,600 sq ft with additional mezzanine and first floor space
- Site benefits from approximately 13 car parking spaces accessed from both the A51 and A5115
- The site is suitable for alternative uses, subject to planning

#### Location

The site is prominently located on the A51 and A5115 a major route into Chester from Cheshire, the A55 and the 53/M56 Motorways.

This is one of the best-known showroom locations in Chester.

# 30-36 Tarvin Road, Chester CH3 5DH