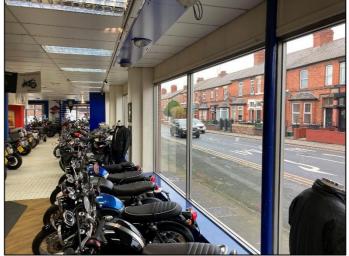

### Area

Ground Floor: 3,500 sq ft (325 sq m) to 11,600 sq ft (1,078 sq m) Plus mezzanine and first floor space.