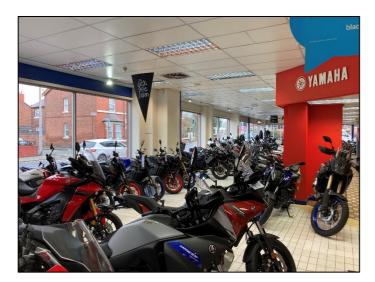

### Area

Ground Floor: 3,500 sq ft (325 sq m) to 11,600 sq ft (1,078 sq m) Plus mezzanine and first floor space.