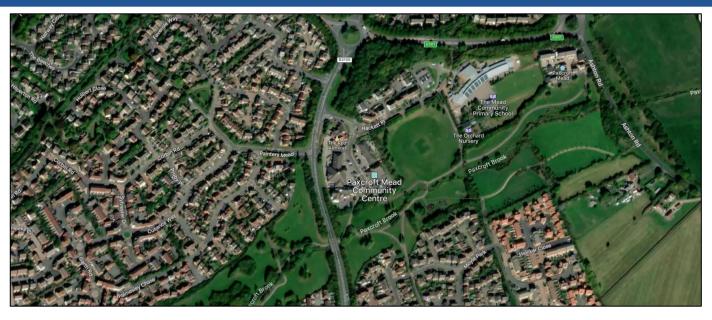

### Paxcroft Mead Shopping Centre, Hilperton, Trowbridge BA14 7GW

- Neighbourhood Shopping Centre with significant residential development nearby.
  - Anchored by Budgens Supermarket
- Close to community centre, day nursery and Marston's Public House
- Unit has A5 Consent
- The Shopping Centre is situated approx. 2 miles east of Trowbridge town centre
- Other occupiers on the scheme include Lloyds Pharmacy, MIND, Paxtons Estate Agents and several independent operators