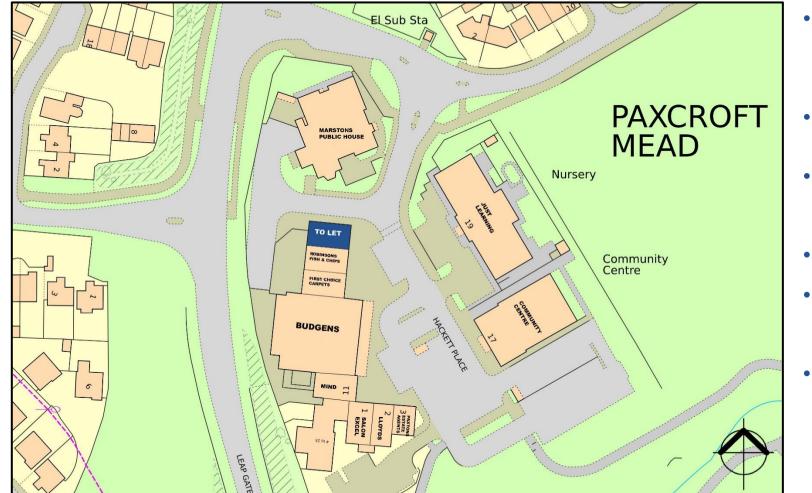

### Paxcroft Mead Shopping Centre, Hilperton, Trowbridge BA14 7GW

- Neighbourhood Shopping Centre with significant residential development nearby.
  - Anchored by Budgens Supermarket
- Close to community centre, day nursery and Marston's Public House
- Unit has A5 Consent
- The Shopping Centre is situated approx. 2 miles east of Trowbridge town centre
- Other occupiers on the scheme include Lloyds Pharmacy, MIND, Paxtons Estate Agents and several independent operators