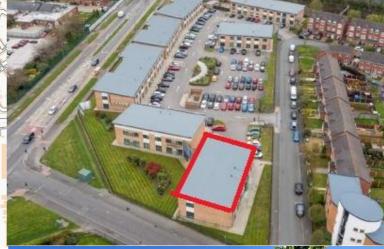

### Location

Meridian Business Village is situated fronting onto Woodend Avenue within the well serviced area of Hunts Cross, just outside Speke. The office space is only a short walk from Hunts Cross Retail Park, which includes Asda, Boots, Halifax Bank and eating establishments such as Subway, KFC and McDonald's.

Meridian Business Village is well located being just 6.5 miles from Liverpool city centre, and 6 miles from the M57/M62 motorway junction. The excellent public transport networks allow for access via Hunts Cross train station, and numerous bus stops along Woodend Avenue.

### Description

Meridian Business Village provides a variety of modern office units situated in a secure out of town setting.

A detached unit providing quality HQ offices arranged over ground and first floor levels and benefitting from dedicated on site car parking.