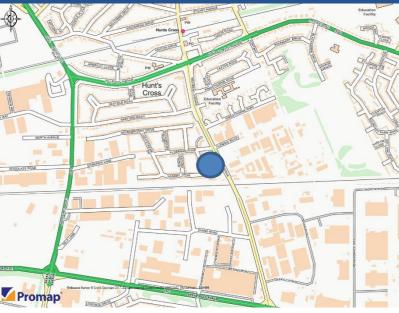

### Location

Meridian Business Village is situated fronting onto Woodend Avenue within the well serviced area of Hunts Cross, just outside Speke. The office space is only a short walk from Hunts Cross Retail Park, which includes Asda, Boots, Halifax Bank and eating establishments such as Subway, KFC and McDonald's.

Meridian Business Village is well located being just 6.5 miles from Liverpool city centre, and 6 miles from the M57/M62 motorway junction. The excellent public transport networks allow for access via Hunts Cross train station, and numerous bus stops along Woodend Avenue.