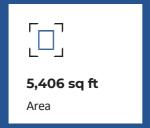

#### Area

Ground Floor 2,703 sq ft (251.1 sq m)
First Floor 2,703 sq ft (251.1 sq m)
TOTAL 5,406 sq ft (502.2 sq m)