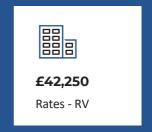

### Rates

Rateable Value April 2023 Valuation: £42,250 Rates Payable 2023/24: £21,632